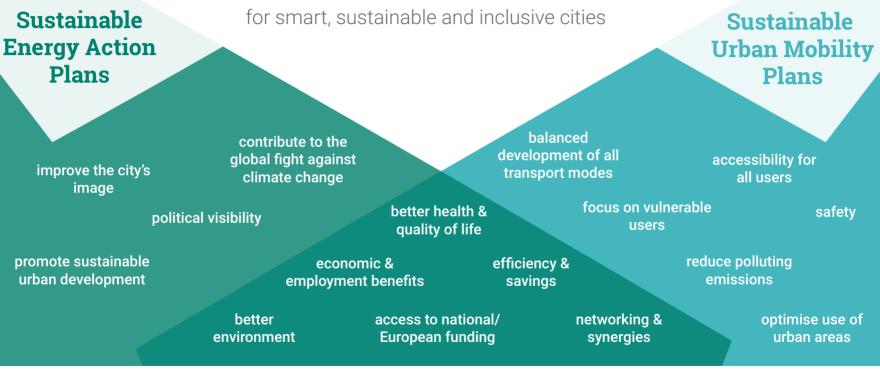

### SEAPs & SUMPs different perspectives, same goal

SIMPLA cities develop harmonised SEAPs and SUMPs making them greener and smarter. Joint planning maximises synergies, triggers considerable environmental benefits and paves the way to decongestion, increased energy efficiency and better quality of life for citizens.