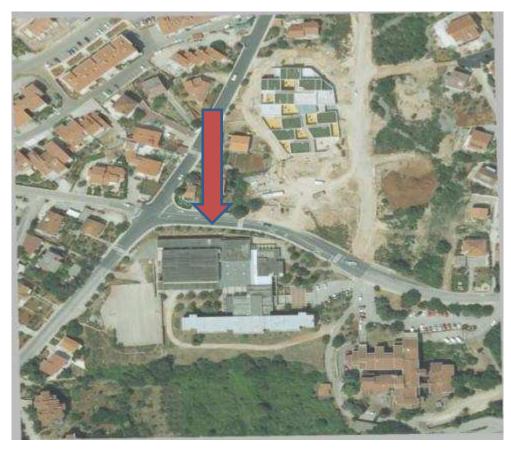

#### High school, Hrvatski kralj Zvonimir" Krk

Director: Đurđica Cvitkušić Vinogradska 3 51500 Krk T +385 51 221 400/420 F 385 51 867 320 E <u>srednja-skola-krk@ri.t-com.hr</u>

*Type of building*: high school *Owner*: Primorje and gorski kotar county

User: high school Nuber of users: 435 Nuber of employees: 50

Year of construction: 1979.

Number of floors: 2 ROOF : flat, concrete

the free surface, the average balance

Croatian administrative procedures in the process of obtaining the status of eligible electricity producer Feed-in tariffs