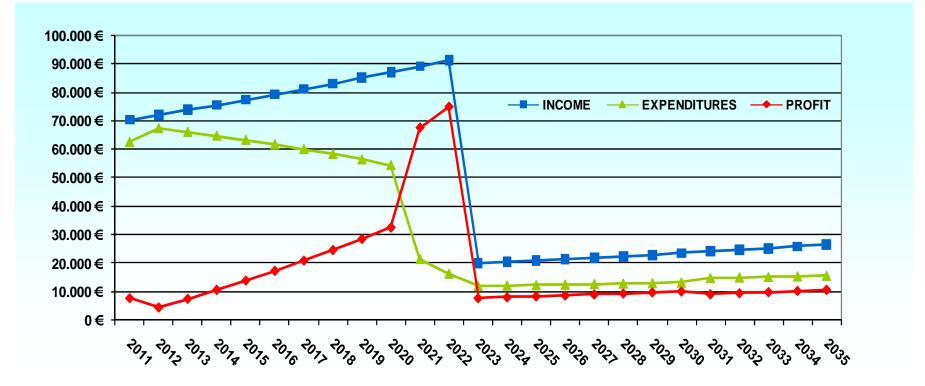

|

















**Financial figures on a PV system investment** 

## **INPUTS**

- Investment EUR 478.960 taxes included
- •Credit manipulation cost 1,0%
- •Interest rate for long term credit 6,0%
- Credit duration 12 years
- •Credit sources 76,30%
- •Own sources 23,70%
- Discount rate 4,58%
- •Average annual inflation rate 2,4%
- •PV system capacity kW 129,5
- Equipment duration 25 years
- •Electric energy incentive rate for the first 12 years 0,46 EUR
- •Electric energy regular rate for yers 12-25 0,10 EUR
- Income of the roof owner 4,0%



## Financial figures on a PV system investment - Profit and Loss account graph



Return on investment is visible in the 6<sup>th</sup> year



## **Financial figures on a PV system investment - Return on investment in years**



## Return on investment is visible in the 6<sup>th</sup> year



### Financial figures on a PV system investment - Internal rate of return



Given the discount rate of 4,58%, the internal rate of return is quite higher and amounts to 16,46%,







## thank you for your attention!

**Director**:

Darko Jardas, M. Mech. Eng.

r

REA Kvarner M. Barača 19 51000 Rijeka T: 051 631 845 F: 051 263 751

www.reakvarner.h