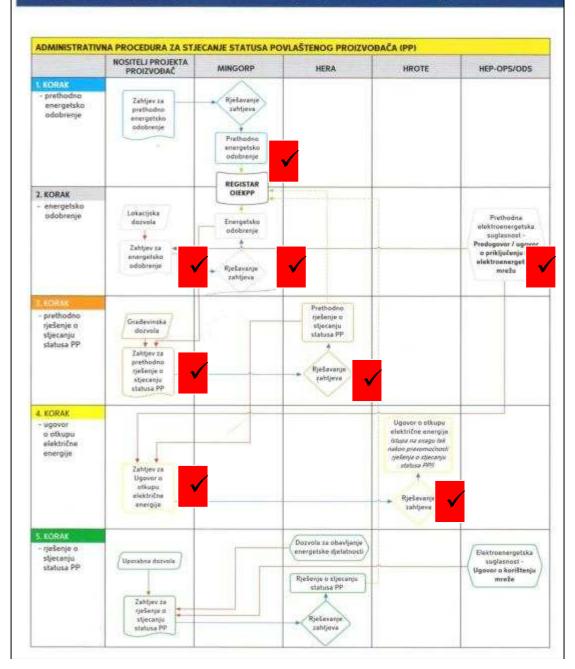

User: high school Nuber of users: 435 Nuber of employees: 50

Year of construction: 1979.

Number of floors: 2 ROOF : flat, concrete

the free surface, the average balance

Croatian administrative procedures in the process of obtaining the status of eligible electricity producer Feed-in tariffs

The main obstacle to greater use of PV installations

Croatia has so far 100 kWp PV systems instaled...

#### ADMINISTRATIVNA PROCEDURA

za izgradnju postrojenja koja koriste OIEIK i za stjecanje statusa povlaštenog proizvođača