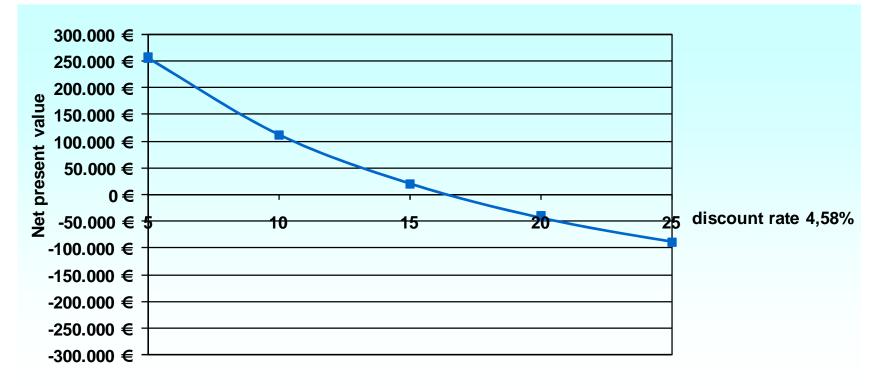

d
- •Credit manipulation cost 1,0%
- •Interest rate for long term credit 6,0%
- Credit duration 12 years
- •Credit sources 76,30%
- •Own sources 23,70%
- Discount rate 4,58%
- •Average annual inflation rate 2,4%
- •PV system capacity kW 129,5
- Equipment duration 25 years
- •Electric energy incentive rate for the first 12 years 0,46 EUR
- •Electric energy regular rate for yers 12-25 0,10 EUR
- Income of the roof owner 4,0%



## Financial figures on a PV system investment - Profit and Loss account graph



Return on investment is visible in the 6<sup>th</sup> year



## **Financial figures on a PV system investment - Return on investment in years**



## Return on investment is visible in the 6<sup>th</sup> year



### Financial figures on a PV system investment - Internal rate of return



Given the discount rate of 4,58%, the internal rate of return is quite higher and amounts to 16,46%,







## thank you for your attention!

**Director**:

Darko Jardas, M. Mech. Eng.

r

REA Kvarner M. Barača 19 51000 Rijeka T: 051 631 845 F: 051 263 751

www.reakvarner.h