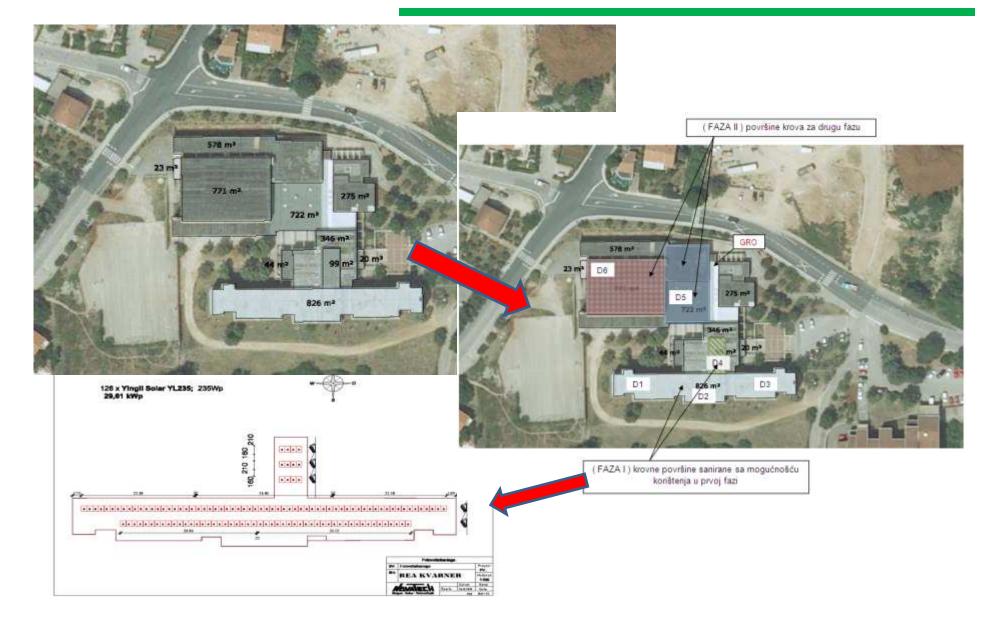

Prepared roof, with a capacity of solar power plants defined in each building, with a contract for purchase of electric. power and status of eligible producer is ready to:

User: high school Nuber of users: 435 Nuber of employees: 50

Year of construction: 1979.

Number of floors: 2 ROOF : flat, concrete

the free surface, the average balance

Croatian administrative procedures in the process of obtaining the status of eligible electricity producer Feed-in tariffs