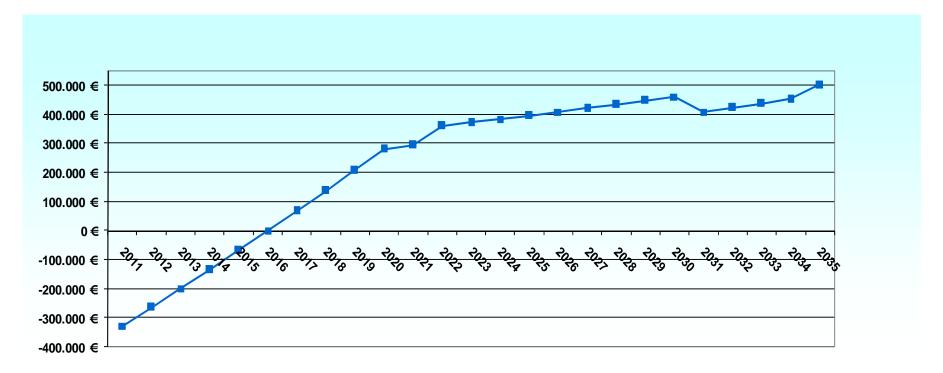

|

















**Financial figures on a PV system investment** 

## **INPUTS**

- Investment EUR 478.960 taxes included
- •Credit manipulation cost 1,0%
- •Interest rate for long term credit 6,0%
- Credit duration 12 years
- •Credit sources 76,30%
- •Own sources 23,70%
- Discount rate 4,58%
- •Average annual inflation rate 2,4%
- •PV system capacity kW 129,5
- Equipment duration 25 years
- •Electric energy incentive rate for the first 12 years 0,46 EUR
- •Electric energy regular rate for yers 12-25 0,10 EUR
- Income of the roof owner 4,0%



## Financial figures on a PV system investment - Profit and Loss account graph



Return on investment is visible in the 6<sup>th</sup> year



## **Financial figures on a PV system investment - Return on investment in years**



## Return on investment is visible in the 6<sup>th</sup> year



### Financial figures on a PV system investment - Internal rate of return



Given the discount rate of 4,58%, the internal rate of return is quite higher and amounts to 16,46%,







## thank you for your attention!

**Director**:

Darko Jardas, M. Mech. Eng.

r

REA Kvarner M. Barača 19 51000 Rijeka T: 051 631 845 F: 051 263 751

www.reakvarner.h