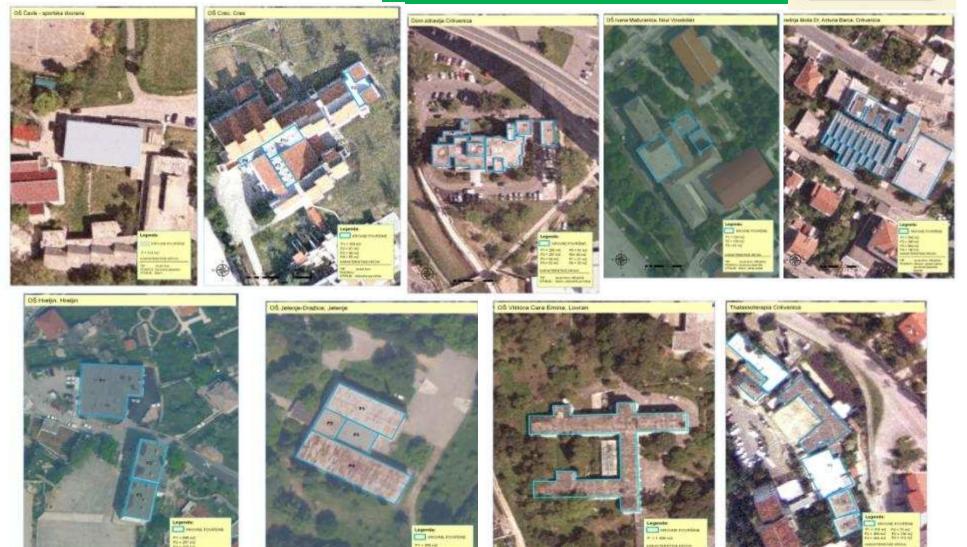

#### **HIGH SCHOOLS**

 Srednja škola Hrvatski kralj Zvonimir, Krk
 Srednja škola Dr. Antuna Barca ,Crikvenica

#### **PRIMARY SCHOOLS**

- 3) OŠ Frane Petrića, Cres
- 4) OŠ Hreljin
- 5) OŠ Jelenje-Dražice, Jelenje
- 6) OŠ Čavle
- 7) OŠ Viktora Cara Emina , Lovran
- 8) OŠ Ivana Mažuranića Novi Vinodolski

#### **HEALTH RESORTS**

9) Dom zdravlja Crikvenica10) Thalassoterapia Crikvenica

The project is intended to set up photovoltaic installations on the roofs wich are owend by Primorje and Gorski kotar county, or Public facilities

## market for the potential investors...

INFORMATION ABOUT THE ROOF FOR RECEPTION OF THE PV INSTALATIONS

- Type of roof on the building and a number of different roofs
- Year of construction / reconstruction and the current state
- Information on the free surfaces and dimensions
- Photos of the roof with key information about the situation and conditions on the roof
- The plan of the roof with all the details that are on the roof (drains, bumps, pipe ...)
- Ortho photo shot or Google satellite image of the building and the environment
- Location of building
- The orientation of the building in relation to the sun
- Identification of obstacles to the shadows
- Identification of the solar notential for location